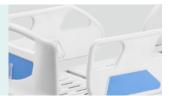

#### Design

E-shaped large guardrail, with angled display and built-in controller, meets safety standards, providing conforting feeling for patients.

#### Side Rail

Full ABS material, tuck away side rail with built-in controller.
From top of the guardrail to bed surface is about 345mm, more height provides better protection for patient. Buttom can endure 100,000times press, buffer, built-in angle indicator.