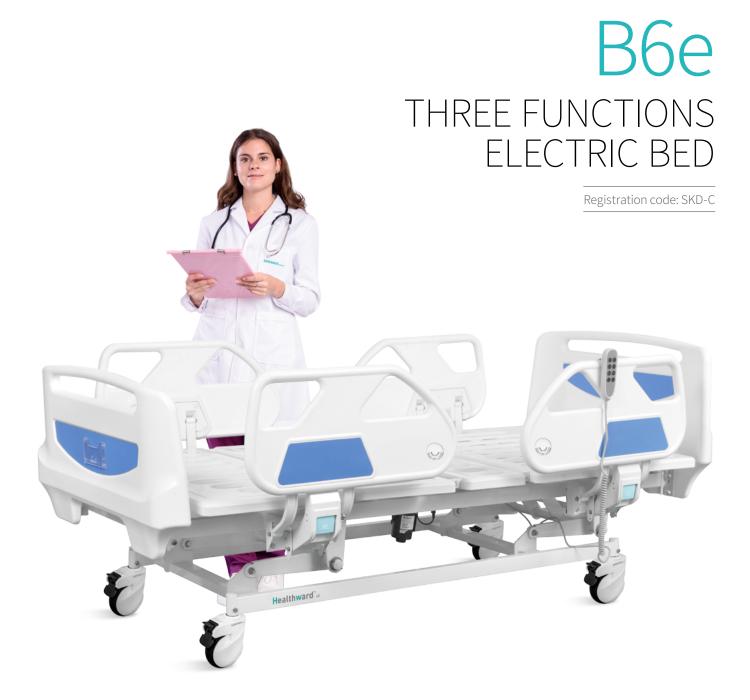

# B6e

## FEATURES AND HIGHLIGHTS

#### Design

E-shaped large guardrail, with angled display and built-in controller, meets safety standards, providing conforting feeling for patients.

#### Side Rail

Full ABS material, tuck away side rail with built-in controller.
From top of the guardrail to bed surface is about 345mm, more height provides better protection for patient. Buttom can endure 100,000times press, buffer, built-in angle indicator.

#### **Head & Foot Board**

Full ABS material, Buttom can endure 100,000 times press Head and foot board can be reversable.