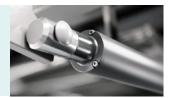

#### **Electric Motor**

Linear motor, with UL/ROHS/EN standard. Noise under 50 dB, with lifetime 20,000 times movement.