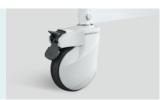

#### Wheels

TPR tire no worn out after running 30KM, save anti-winding hard shell, united forming without bolts.
Pass Dynamic test: Bearing 120kg run 30KM and pass obstacles 500time.