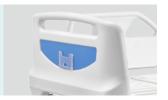

#### Side Rail

Full ABS material, tuck away side rail with built-in controller.
From top of the guardrail to bed surface is about 345mm, more height provides better protection for patient. Buttom can endure 100,000times press, buffer, built-in angle indicator.

#### **Head & Foot Board**

Full ABS material, Buttom can endure 100,000 times press Head and foot board can be reversable.