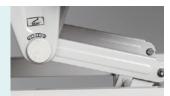

#### **Electric Motor**

Linear motor, with UL/ROHS/EN standard. Noise under 50 dB, with lifetime 20,000 times movement.