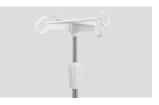

#### **Bed Surface**

Stamping forming platform, smooth surface no welding scar, bearing 250 kg load. Option ABS platform and resin X-ray translucent platform.



#### Side Rail

Full ABS material, tuck away side rail with built-in controller.
From top of the guardrail to bed surface is about 345mm, more height provides better protection for patient. Buttom can endure 100,000times press, buffer, built-in angle indicator.



#### **Head & Foot Board**

Full ABS material, Buttom can endure 100,000 times press Head and foot board can be reversable.



#### Wheels

TPR tire no worn out after running 30KM, save anti-winding hard shell, united forming without bolts.
Pass Dynamic test: Bearing 120kg run 30KM and pass obstacles 500time.



#### IV pole

Stainless Steel Column with plastic hook.



#### **Drainage Hooks**

Mobile plastic drainage hooks.

















Design

Research

Manufacturing

Maintenance

Service



#### USA

Saikang Medical Technology, Inc. 17800 Castleton St Ste 180, City of Industry, 91748, California. Tel.: +1 949648 2776

#### United Kingdom

**UK Healthward International Ltd.**Dept. 111, 196 High Road Wood
Green, N22 8HH, London.
Tel.: +44 2032399738

#### Russia

**Saikang Medical Russia LLC** Truda 174, 454080 Chelyabinsk. Tel.: +7 (351) 2145566 / 8811 / 1516

#### East Africa

Saikang Medical Solutions Ltd. Viraj Complex Unit 3, Mombasa Road, P.O. Box 14262-00800, Nairobi. Kenya. Tel.: +254 733 704 690

#### Middle East

Saikang Medical Supplies LLC X22-S03 England Cluster, International City, Dubai. United Arab Emirates. Tel.: +20 128 8962497

#