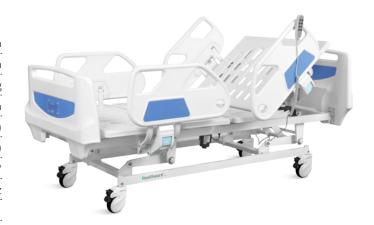

## FEATURES AND HIGHLIGHTS

#### Design

E-shaped large guardrail, with angled display and built-in controller, meets safety standards, providing conforting feeling for patients.

#### Side Rail

Full ABS material, tuck away side rail with built-in controller.
From top of the guardrail to bed surface is about 345mm, more height provides better protection for patient. Buttom can endure 100,000times press, buffer, built-in angle indicator.

#### **Head & Foot Board**

Full ABS material, Buttom can endure 100,000 times press Head and foot board can be reversable.