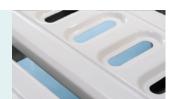

#### Side Rail

Full ABS material, tuck away side rail with built-in controller.
From top of the guardrail to bed surface is about 345mm, more height provides better protection for patient. Buttom can endure 100,000times press, buffer, built-in angle indicator.