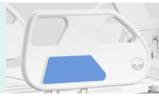

#### Design

E-shaped large guardrail, with angled display and built-in controller, meets safety standards, providing conforting feeling for patients.

#### Side Rail

Full ABS material, tuck away side rail with built-in controller.
From top of the guardrail to bed surface is about 345mm, more height provides better protection for patient. Buttom can endure 100,000times press, buffer, built-in angle indicator.