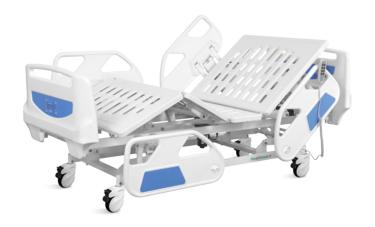

## FEATURES AND HIGHLIGHTS

#### Design

E-shaped large guardrail, with angled display and built-in controller, meets safety standards, providing conforting feeling for patients.

#### Side Rail

Full ABS material, tuck away side rail with built-in controller.
From top of the guardrail to bed surface is about 345mm, more height provides better protection for patient. Buttom can endure 100,000times press, buffer, built-in angle indicator.

#### **Head & Foot Board**

Full ABS material, Buttom can endure 100,000 times press Head and foot board can be reversable.