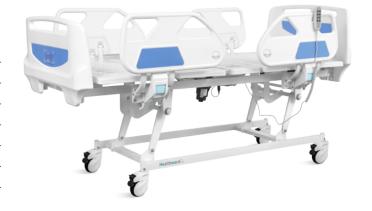

# B6e

## FEATURES AND HIGHLIGHTS

### Technical parameters

| <ul><li>External size (LxW):</li></ul>                | 2170x1060 mm         |
|-------------------------------------------------------|----------------------|
| Mattress platform:                                    | 1925x900 mm          |
| Safe working load:                                    | 250 kg               |
| <ul> <li>Height adjustment:</li> </ul>                | 435-745 mm           |
| ■ Back-rest adjustment:                               | 0-75° (±10°)         |
| Knee-rest adjustment:                                 | 0-35° (±10°)         |
| Angle indicator:                                      | 0-90°                |
| Voltage and frequency:                                | 100-240 V · 50/60 Hz |
| <ul> <li>Plug as required (hospital grade)</li> </ul> |                      |