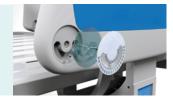

#### Wheels

TPR tire no worn out after running 30KM, save anti-winding hard shell, united forming without bolts.
Pass Dynamic test: Bearing 120kg run 30KM and pass obstacles 500time.